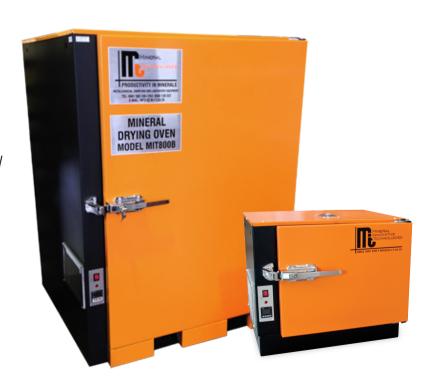

## **ORYING OVENS**

MANUFACTURED IN SOUTH AFRICA

These robust and reliable industrial ovens are intended for a variety of drying operations. They operate using reliable solid state switching. Convenient loading and off-loading with purpose built push trolley.

## **ADVANTAGES:**

- With a moisture expelling system to speed up drying times and reduce corrosion to the structure of the Oven
- Heavy Duty Handles
- · Temperature Range +5 to 250 Deg c
- A Sizes: 80lt / 240lt / 400lt / 800 lt / 1400lt / 2000lt
- All ovens come with Analogue or Digital controllers

## **OPTIONAL EXTRAS:**

- Pre-Delivery SANAS Calibrations
- Temperature Monitoring Data Loggers
- HMI interface to SCADA

**CLICK HERE FOR MORE INFORMATION.**